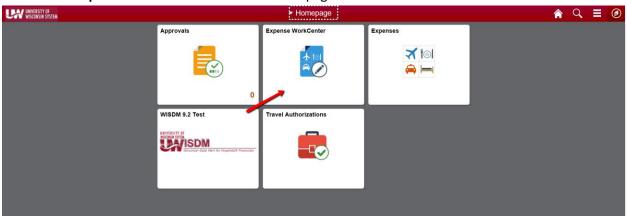

Below are the steps to submit a cash advance request.

1) Click on the Expense WorkCenter tile on the Homepage.

2) Scroll down and expand Cash Advance (Approval Required)

3) Click on Create/Modify Cash Advance