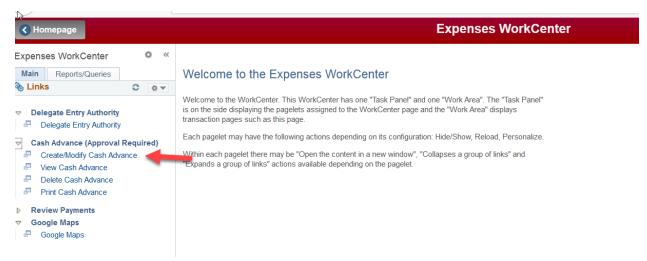

Below are the steps to submit a cash advance request.

1) Click on the Expense WorkCenter tile on the Homepage.

2) Scroll down and expand Cash Advance (Approval Required)

3) Click on Create/Modify Cash Advance