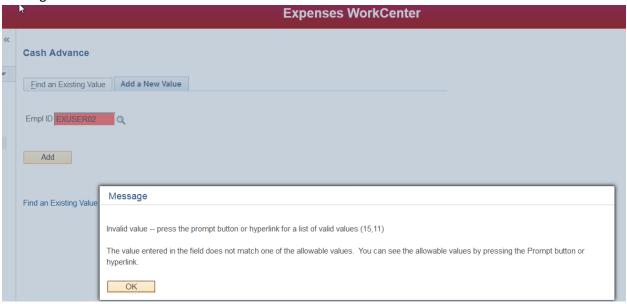

4) Choose Add at the next screen or switch the Empl ID if you are an alternate and requesting a cash advance for a different traveler. If you are not authorized you will receive the error message below.