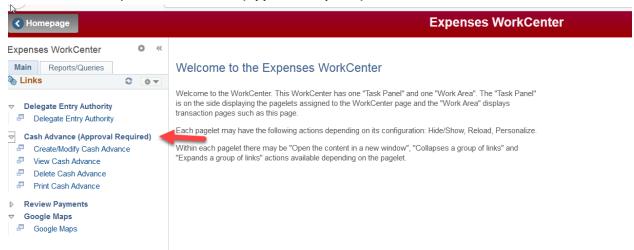

Below are the steps to submit a cash advance request.

1) Click on the Expense WorkCenter tile on the Homepage.

2) Scroll down and expand Cash Advance (Approval Required)

3) Click on Create/Modify Cash Advance