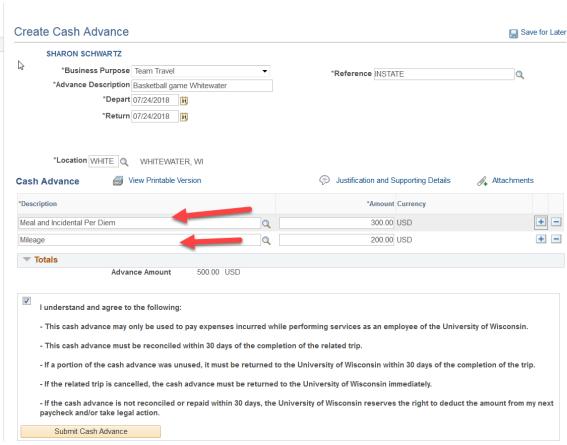

- 5) Fill in the header information.
- 6) Add any attachments
- 7) Fill in the Justification
- 8) Under the Description you can either choose from the magnifying glass the specific expense types or type in anything as a freeform (ex. basketball game advance) and lump all into one line. Check with your approvers to decide how much detail they want.

9) Read the Statement of Accountability and click the check box. Hit Submit Cash Advance